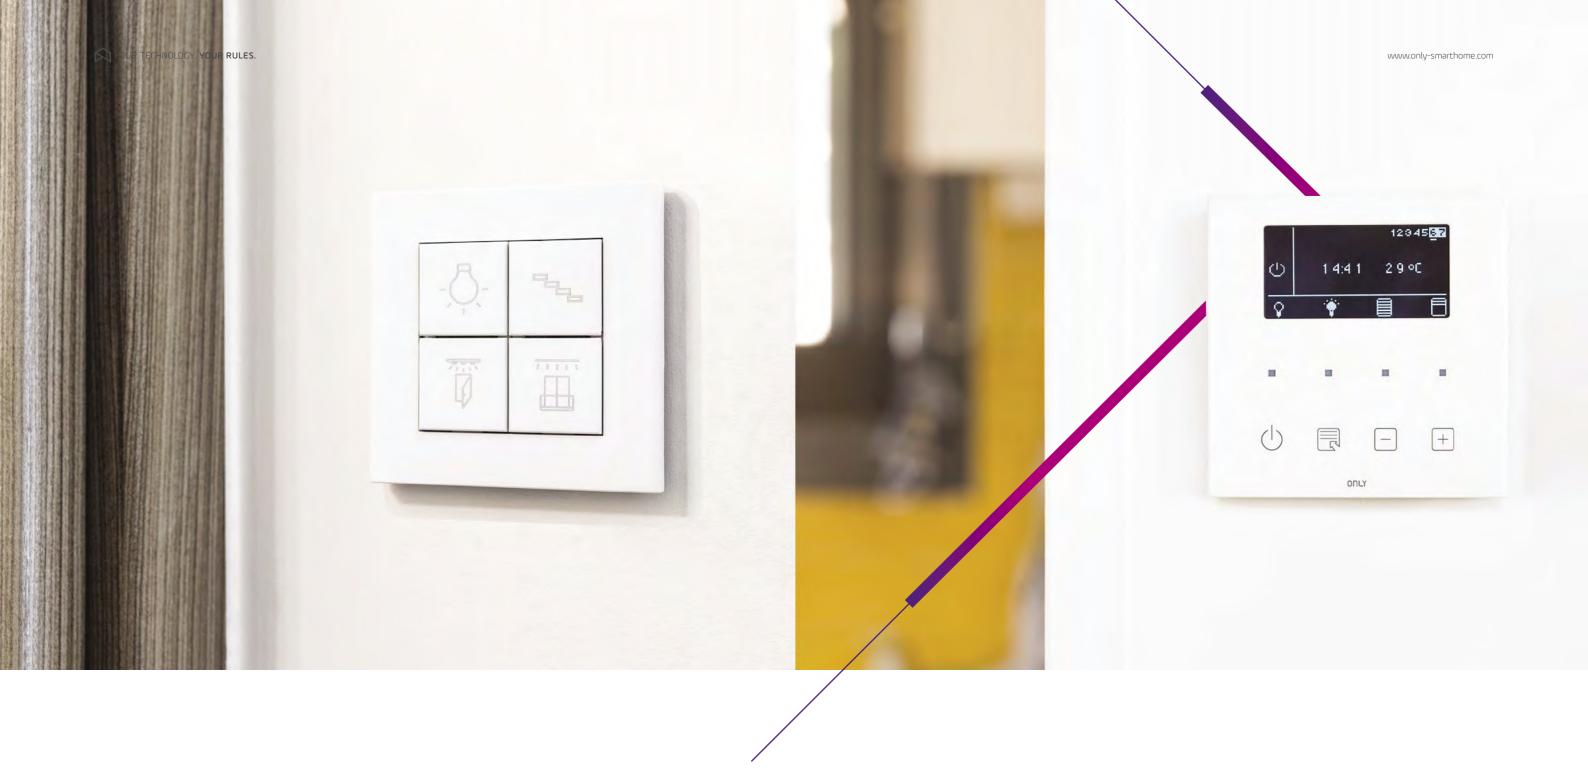

### Wall keypads

Minimalist design, a subtle beep and soft led light 
Intuitive, simple and so complete in the functionafor a sensorial feedback or with extra features like an OLED display for a prompt access to setup. Flexibility on colours, finishings and materials, but An exciting and innovative hi-tech experience taralso could be hidden inside the walls for gesture

Countless button icon options for a total customization. Online simulator available.

For large projects a customized logo might also be engraved.

### **BeONLY APP**

lities it offers. With BeONLY all the power of automation is in your hands.

geting your comfort, safety and energy efficiency. Real time control, scene and events setup, video stream visualization, smart lock are among many possibilities. All visible including information about energy consumption and estimation of your next bill. You choose what you want to see.