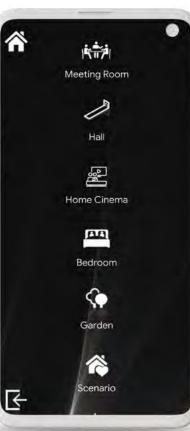

### **BeONLY APP**

lities it offers. With BeONLY all the power of automation is in your hands.

geting your comfort, safety and energy efficiency. Real time control, scene and events setup, video stream visualization, smart lock are among many possibilities. All visible including information about energy consumption and estimation of your next bill. You choose what you want to see.

Configure in simulator www.onlv-smartbuildings.com/mvpanel/

www.only-smartbuildings.com/beonly/