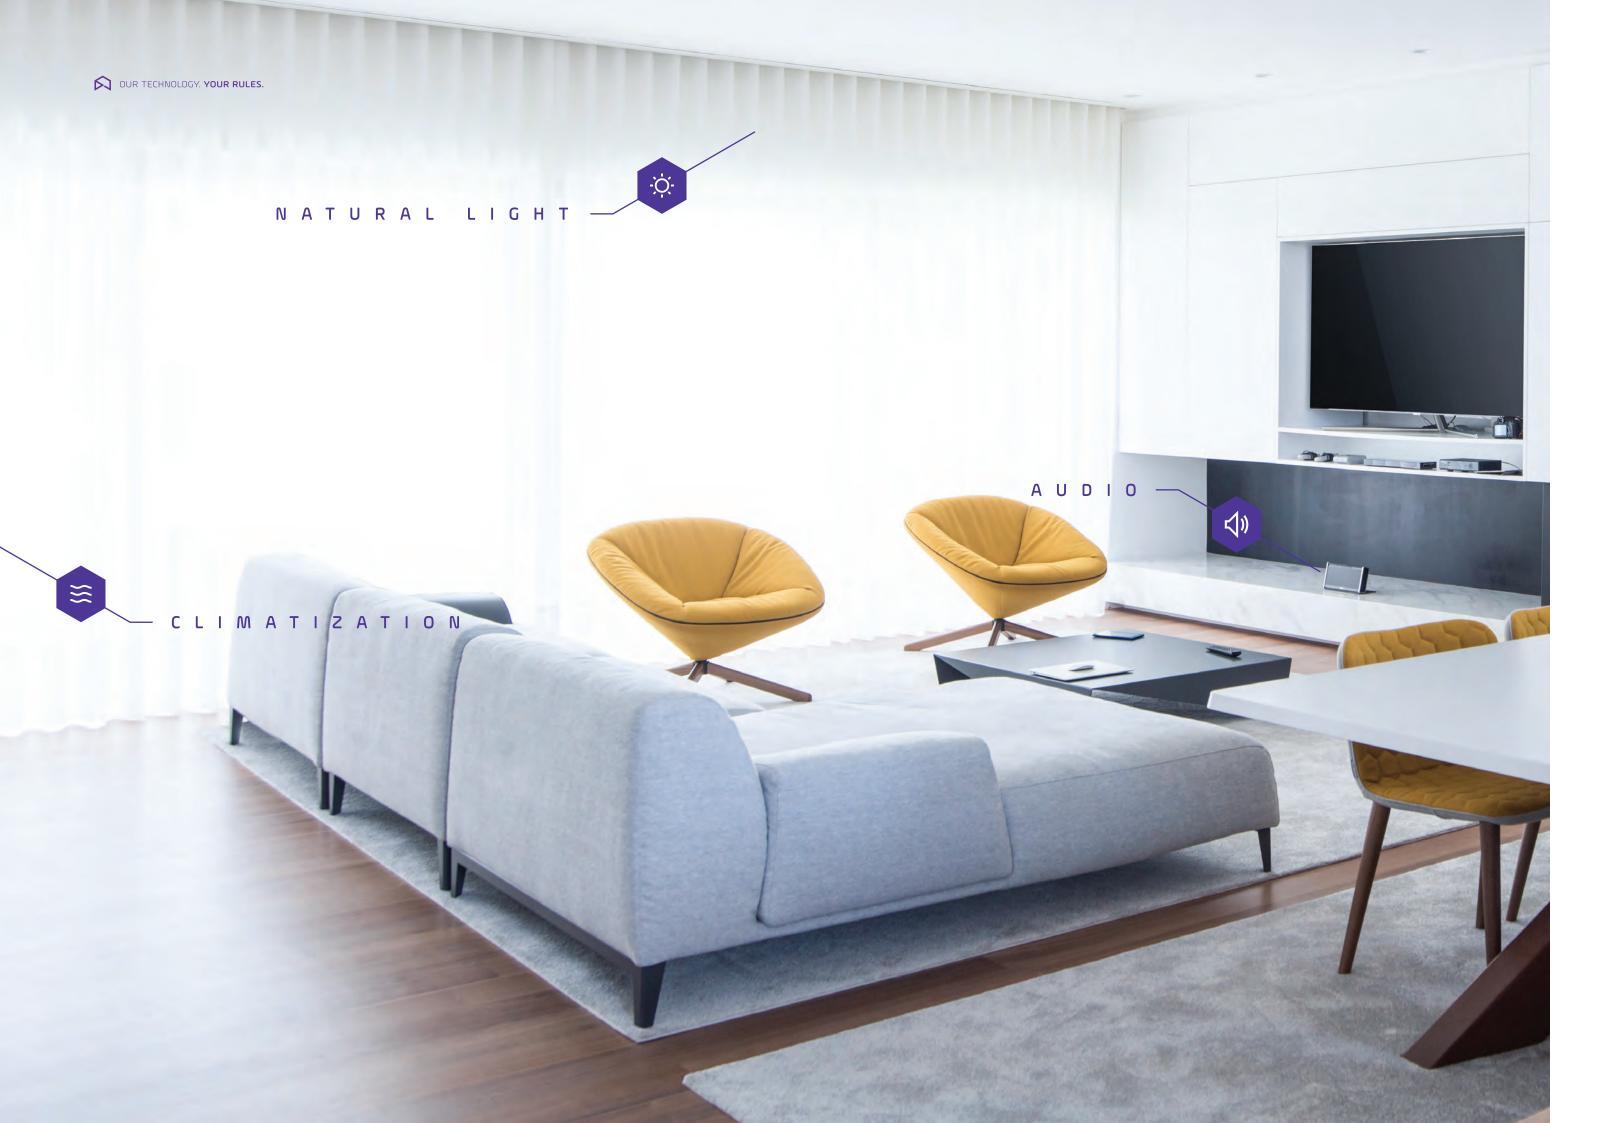

### CLIMATIZATION

Comfort and energy saving even when you're not here.

### LIGHTING

ON/OFF control, dimmer and RGB.

Presence simulation, party, romantic, leaving room.

Total control of shutters, curtains and screens (manually or automatically).

### NOTIFICATIONS

Receive status and event notifications.

### VIDEO-SURVEILLANCE

Monitoring of surveillance cameras integrated into the automation system.

Irrigation system control based on sensors and weather station.

### MOBILITY

Accessible on any device at any time you want.

Detection of intrusion, fire, gas leakage, flood with immediate corrective actions.

Audio control with FM RDS, Bluetooth receiver, 2 aux input and 2 zones.