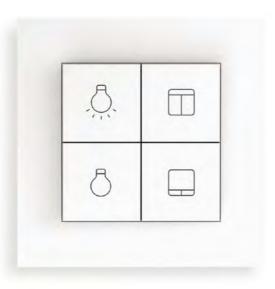

### Wall keypads

Minimalist design, a subtle beep and soft led light 
Intuitive, simple and so complete in the functionafor a sensorial feedback or with extra features like an OLED display for a prompt access to setup. Flexibility on colours, finishings and materials, but An exciting and innovative hi-tech experience taralso could be hidden inside the walls for gesture

Countless button icon options for a total customization. Online simulator available.

For large projects a customized logo might also be engraved.

### ONLY CLICK

Wall keypad with 4 push buttons, 8 functions through short and long press. Custom icons, colours, including metal coating.

### ONLY TOUCH

Keypad with multiple touch buttons, visual and acoustic feedback. This is the bestseller ONLY keypad mostly due to its minimalist design and possibilities. Up to 9 touch buttons.

Custom icons and colours. No metal coating.