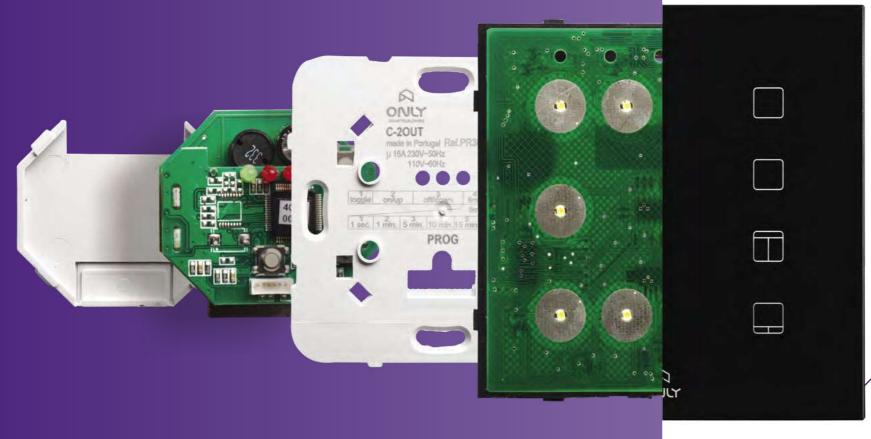

## What you can't see

Control of lights, shades, heating/cooling and play wherever you want in the house. it the ideal solution for retrofitting and building defined later on. renovation. The wall keypads are snapped into the in-wall devices. You may choose any keypad **Communication BUS** model independently of the in-wall device.

For a centralized topology, the DIN rail versions are based on CAN technology. suited for electrical switchboard.

### D-WSX1 server

electrical switchboard.

### Flexibility

The wall keypads with buttons and display are totally independent of the device where they are

A 9 touch buttons keypad may be installed on a 2-relay actuator, and its buttons may be used to control any other ONLY actuator. Choose the wall keypad panels that best suites your needs

Actuators based on relay or power semiconductor and interior design requirements and install it

your favourite tunes. The in-wall versions are Total flexibility by allowing the actuators to be installed in standard wall switch boxes making installed long before the keypads that can be

ONLY Smart Home communication infrastructure is

ONLY BUS just needs the addition of an extra standard electrical wire, providing a highly reliable solution with significantly low cost. Although The D-WSX1 server is available in DIN rail for the invisible, ONLY BUS is one more reason that makes ONLY Smart Home so reliable.

### Wall keypads

Minimalist design, a subtle beep and soft led light 
Intuitive, simple and so complete in the functionafor a sensorial feedback or with extra features like an OLED display for a prompt access to setup. Flexibility on colours, finishings and materials, but An exciting and innovative hi-tech experience taralso could be hidden inside the walls for gesture

Countless button icon options for a total customization. Online simulator available.

For large projects a customized logo might also be engraved.