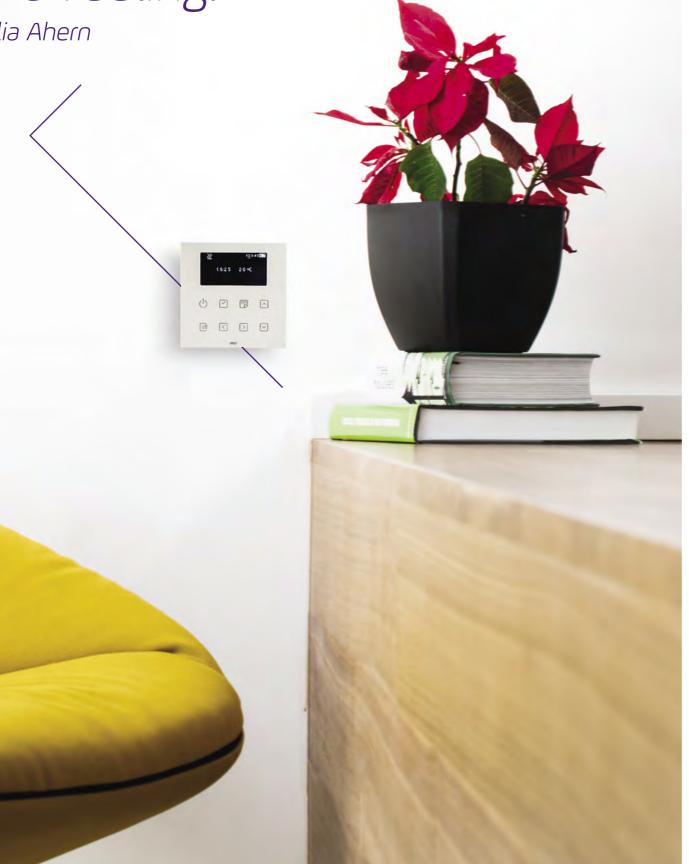

### About ONLY CLIMA

ONLY CLIMA is available in several vertrol: Underfloor heating, wall radiators, including boilers, fan coil units (2 or 4 pipes), split or multi-split air conditioning, VRV or VRF.

### Where to install it

There are 2 versions of ONLY CLIMA sions according the technology to con-Electrical Switchboard (DIN rail mounting standard).

### How to operate it

Directly on the wall ONLY CLICK, ONLY TOUCH, ONLY WAVE or OLED display keypads or by using BeONLY app.