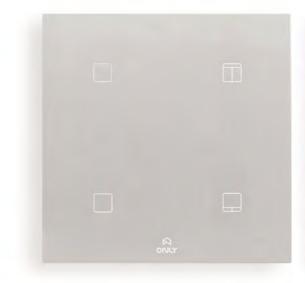

### Wall keypads

Minimalist design, a subtle beep and soft led light 
Intuitive, simple and so complete in the functionafor a sensorial feedback or with extra features like an OLED display for a prompt access to setup. Flexibility on colours, finishings and materials, but An exciting and innovative hi-tech experience taralso could be hidden inside the walls for gesture

Countless button icon options for a total customization. Online simulator available.

For large projects a customized logo might also be engraved.

### ONLY TOUCH

Keypad with multiple touch buttons, visual and acoustic feedback. This is the bestseller ONLY keypad mostly due to its minimalist design and possibilities. Up to 9 touch buttons.

Custom icons and colours. No metal coating.