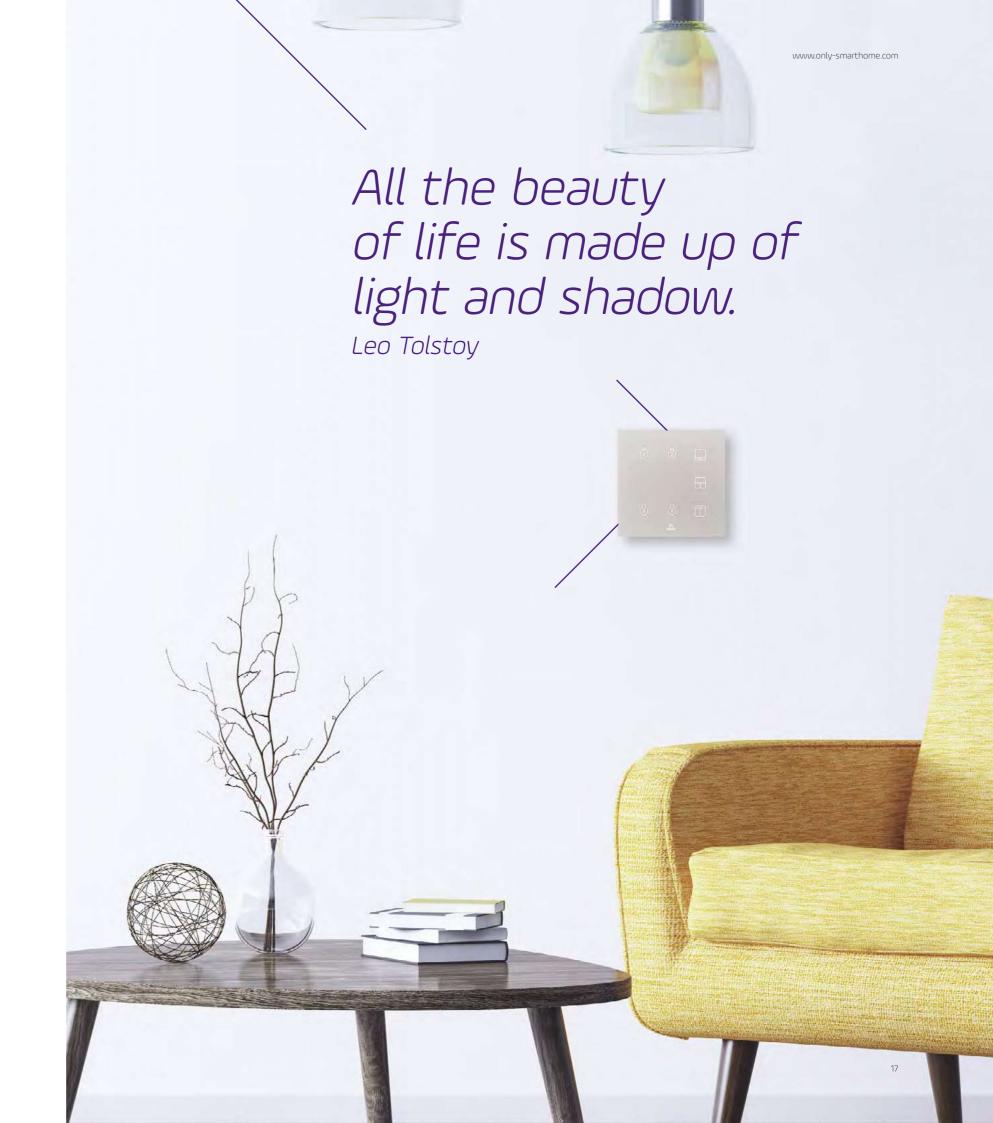

### Wall keypads

Minimalist design, a subtle beep and soft led light 
Intuitive, simple and so complete in the functionafor a sensorial feedback or with extra features like an OLED display for a prompt access to setup. Flexibility on colours, finishings and materials, but An exciting and innovative hi-tech experience taralso could be hidden inside the walls for gesture

Countless button icon options for a total customization. Online simulator available.

For large projects a customized logo might also be engraved.

### ONLY TOUCH

Keypad with multiple touch buttons, visual and acoustic feedback. This is the bestseller ONLY keypad mostly due to its minimalist design and possibilities. Up to 9 touch buttons.

Custom icons and colours. No metal coating.