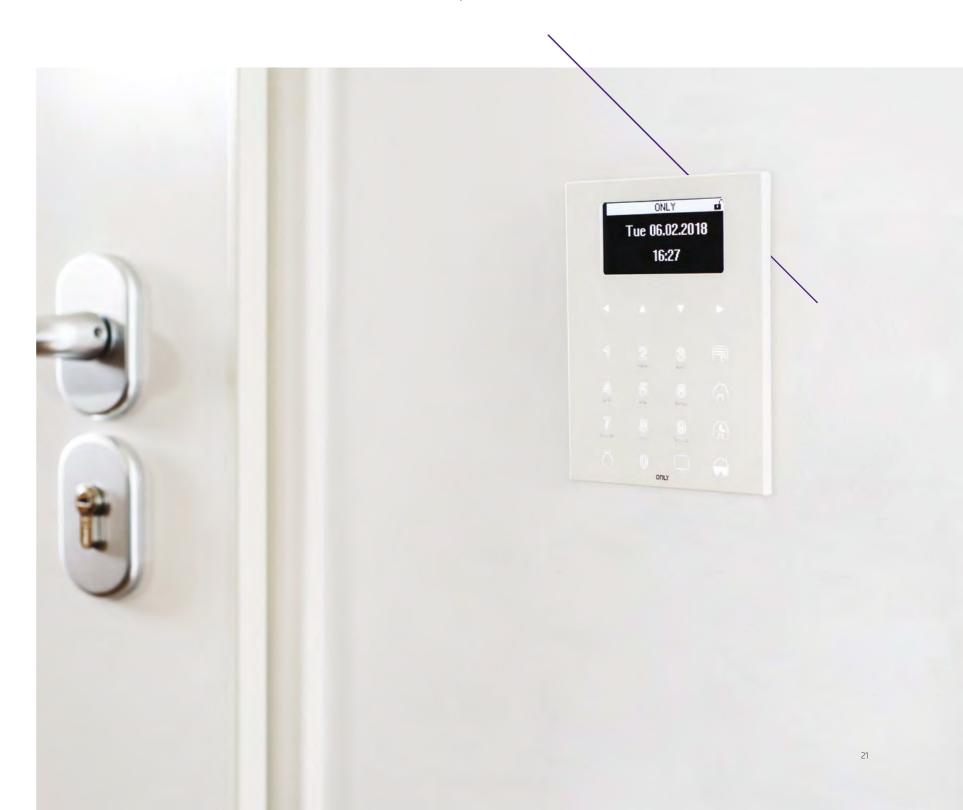

### About ONLY SAFETY:

control panel and wall keypads with wall mounting technical enclosure and or without display.

surveillance of water or gas leakage and smoke/fire.

The whole ONLY Smart Home system Directly on the dedicated keypads or allows automatic activation of smart by using BeONLY app. events upon hazard occurrence thus improving your safety: Lights and shades may actuate, an announcement phone call can be established. The dedicated keypads have special buttons for general control actions like all lights or shutters off.

### Where to install it

ONLY SAFETY consists of an alarm 
The alarm control panel has its own the dedicated keypads are suitable for It detects intrusion and provides 24h standard in-wall box installation.

### How to operate it